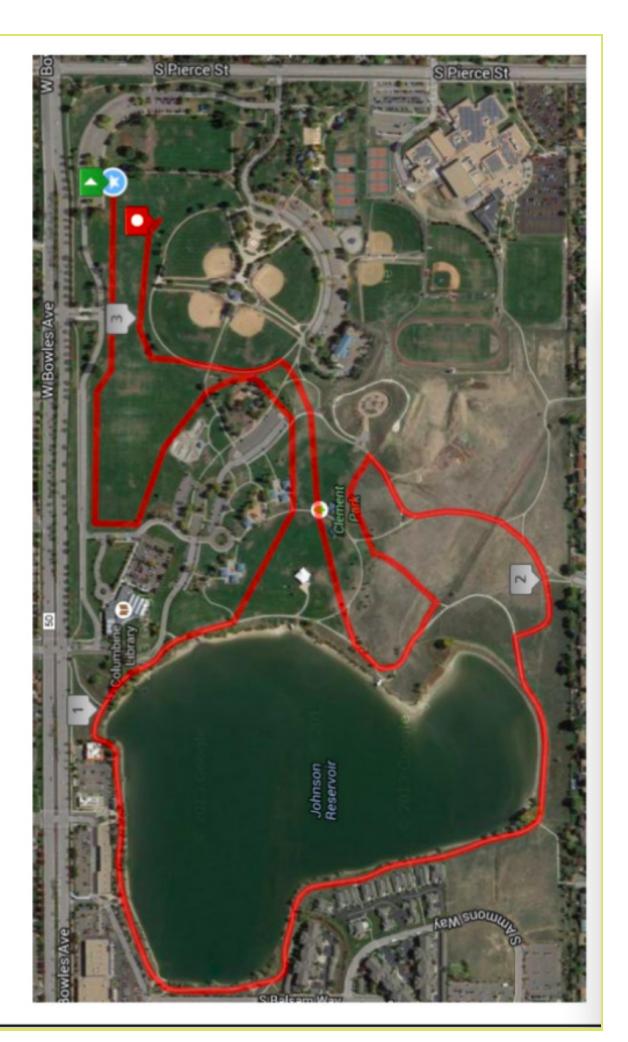

## Coach Smidt 303-621-4540

Where: Clement Park Litteleton / Race start & finish on the fields northeast corner of Pierce & Bowles PARENTS!! Parking is available in the Clement Park lot at Pierce and Bowles as well as Columbine High School. Bus park in the lot off Pierce by the softball fields.

## DAVE SANDERS INVITATIONAL COURSE MAP