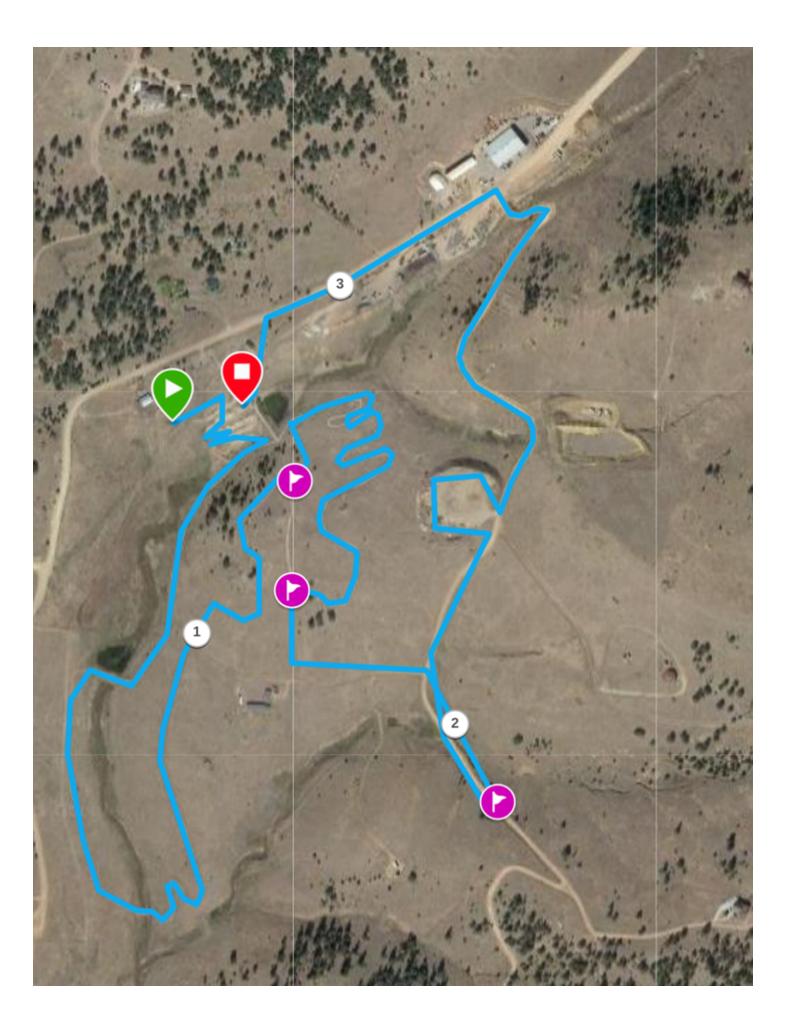

Where: Mountain View Adventure Park Cripple Creek 510 Co Rd 89, Cripple Creek, CO 80813

**Course:** Hilly. Surface consists of dirt & grass – Wear Spikes

Race Map: Next page